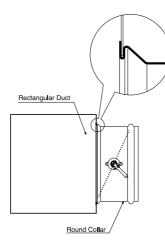

sh:

Mill galvanized.

### Case Bearing:

Plastic bushing

### **Control Shaft:**

6mm diameter zinc plated mild steel

### Minimum and Maximum Size:

80mm Dia. damper up to 315mm Dia.

### SFLD 11 & SFLDE 11

General construction as type SFLD 10 damper but blades, shafts and blade to shaft fixing in stainless steel (Grade 304).

### SFLD 12 & SFLDE 12

General construction as type SFLD 10 damper but with frame, blades shafts and blade to shaft fixing all from stainless steel (Grade 304).



## SFLD SERIES [SFLD 10, SFLDE 11, SFLD 12, SFLDE 12]

SFLD SFLDE

### Spin Collar with Damper Blade



### Spin In Collar with Damper Blade and Extractor



### Pressure Loss for SFLD & SFLDE



SPIN IN DAMPERS



# SFLD SERIES [SFLD 10, SFLDE 11, SFLD 12, SFLDE 12]

### **Installation Details**







### **Standard Sizes**

| Dia (mm) | Length (mm) |
|----------|-------------|
| 80       | 120         |
| 100      | 120         |
| 125      | 120         |
| 140      | 120         |
| 150      | 120         |
| 160      | 120         |
| 180      | 120         |
| 200      | 120         |
| 224      | 120         |
| 250      | 120         |
| 280      | 120         |
| 305      | 120         |
| 315      | 120         |

### **Order Reference Details**

| Order Example                    |               |
|----------------------------------|---------------|
| Product Code:                    | SFLD 10 - aaa |
| Type SFLD 10 ————— SFLDE 10 ———— |               |
| Diameter                         |               |