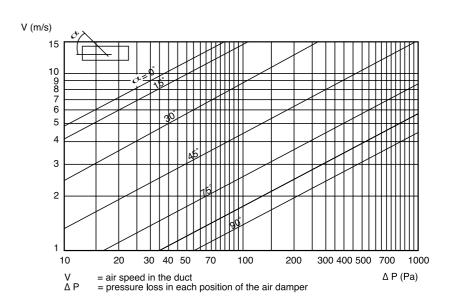

### Blades:

Plain galvanized steel sheet (20 gauge). Galvanized steel perforated blade (optional).

### Finish:

Mill galvanized.

### Case Bearing:

Plastic bushing

### **Control Shaft:**

6mm diameter zinc plated mild steel

### Minimum and Maximum Size:

80mm Dia. damper up to 315mm Dia.

### SFLD 11 & SFLDE 11

General construction as type SFLD 10 damper but blades, shafts and blade to shaft fixing in stainless steel (Grade 304).

### SFLD 12 & SFLDE 12

General construction as type SFLD 10 damper but with frame, blades shafts and blade to shaft fixing all from stainless steel (Grade 304).



## SFLD SERIES [SFLD 10, SFLDE 11, SFLD 12, SFLDE 12]

SFLD SFLDE

### Spin Collar with Damper Blade



### Spin In Collar with Damper Blade and Extractor



### Pressure Loss for SFLD & SFLDE



SPIN IN DAMPERS



# SFLD SERIES [SFLD 10, SFLDE 11, SFLD 12, SFLDE 12]

### **Installation Details**







### **Standard Sizes**

| Dia (mm) | Length (mm) |
|----------|-------------|
| 80       | 120         |
| 100      | 120         |
| 125      | 120         |
| 140      | 120         |
| 150      | 120         |
| 160      | 120         |
| 180      | 120         |
| 200      | 120         |
| 224      | 120         |
| 250      | 120         |
| 280      | 120         |
| 305      | 120         |
| 315      | 120         |

### **Order Reference Details**

| Order Example                    |               |
|----------------------------------|---------------|
| Product Code:                    | SFLD 10 - aaa |
| Type SFLD 10 ————— SFLDE 10 ———— |               |
| Diameter