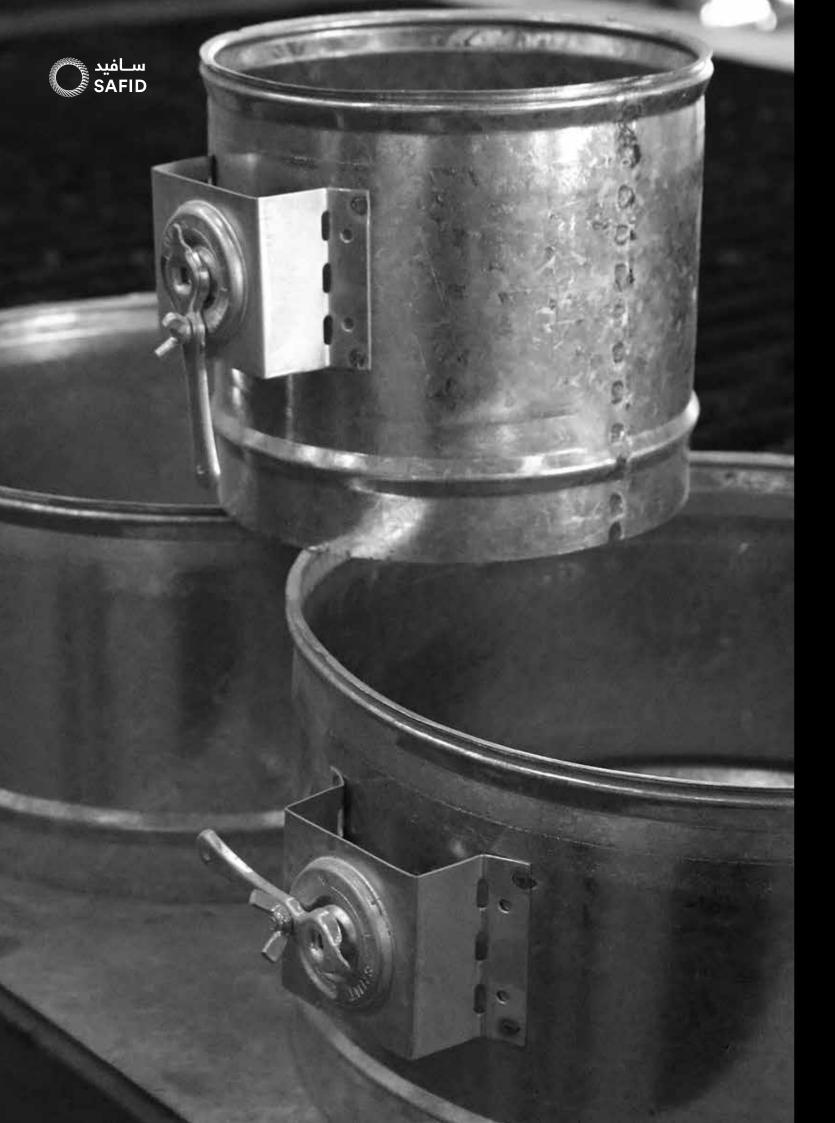

### Description

Casing and blades made from galvanized steel sheet.

Adjustable blade mounted with manually operated steel reinforced plastic handle and position indicator. The movement of the blade permits regulation from fully open to almost closed.

The Spin In damper is used as take off or branch connection.

### Case Bearing:

Plastic bushing

### **Control Shaft:**

6mm diameter zinc plated mild steel