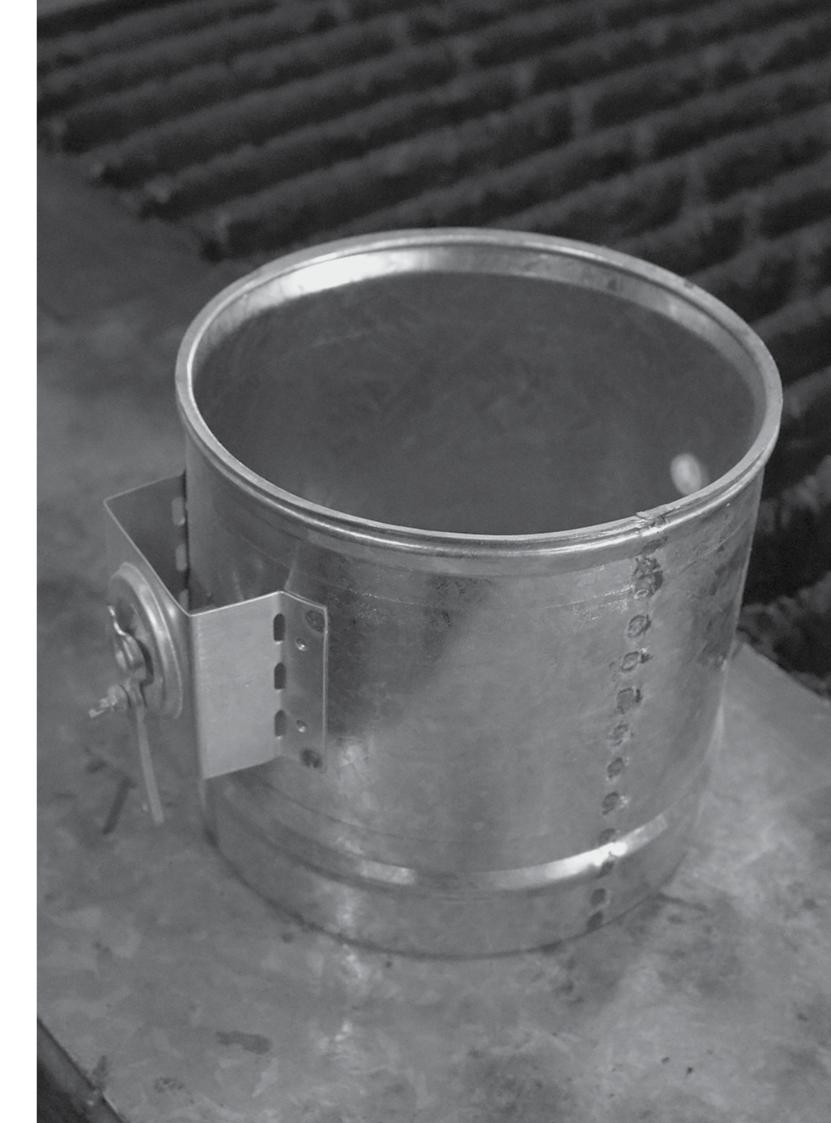

# SFLDE 10 Spin In collar with Damper Blade and Extractor

### Description

Casing and blades made from galvanized steel sheet.

Adjustable blade mounted with manually operated steel reinforced plastic handle and position indicator. The movement of the blade permits regulation from fully open to almost closed.

### Spin Collar with Damper Blade

### Spin In Collar with Damper Blade and Extractor