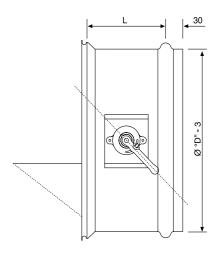

### **Installation Details**

### **Standard Sizes**

| Dia (mm) | Length (mm) |
|----------|-------------|
| 80       | 120         |
| 100      | 120         |
| 125      | 120         |
| 140      | 120         |
| 150      | 120         |
| 160      | 120         |
| 180      | 120         |
| 200      | 120         |
| 224      | 120         |
| 250      | 120         |
| 280      | 120         |
| 305      | 120         |
| 315      | 120         |