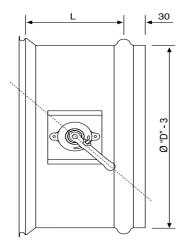

### **Installation Details**

### **Standard Sizes**

| Dia (mm) | Length (mm) |
|----------|-------------|
| 80       | 120         |
| 100      | 120         |
| 125      | 120         |
| 140      | 120         |
| 150      | 120         |
| 160      | 120         |
| 180      | 120         |
| 200      | 120         |
| 224      | 120         |
| 250      | 120         |
| 280      | 120         |
| 305      | 120         |
| 315      | 120         |